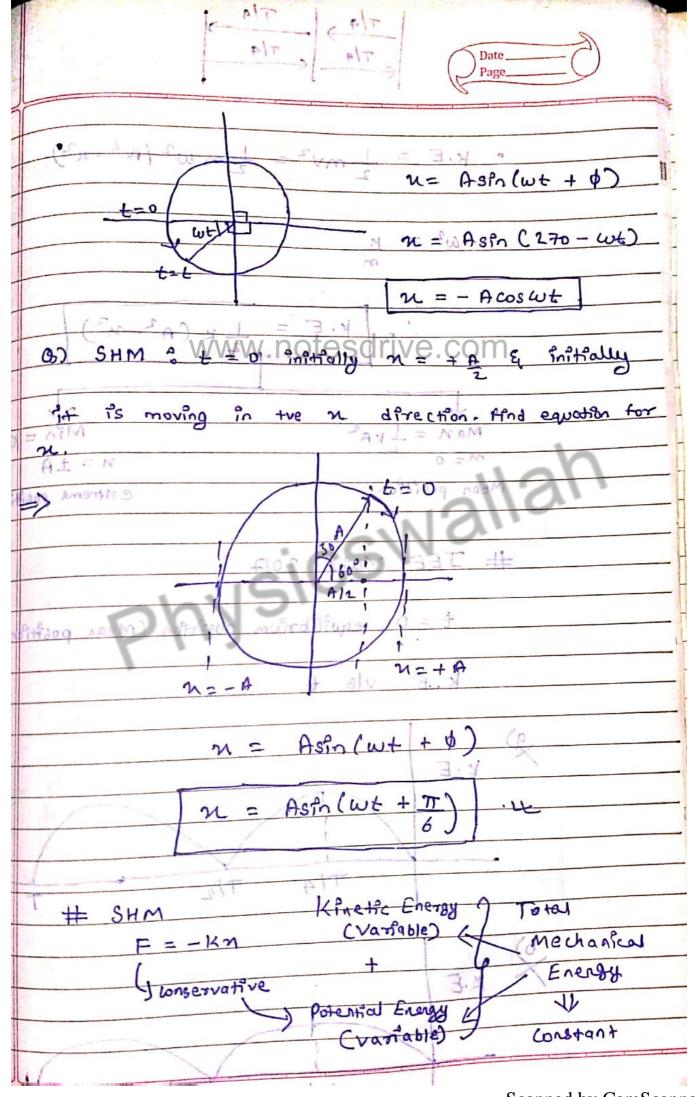

Scanned by CamScanner



Scanned by CamScanner





Scanned by CamScanner







Scanned by CamScanner



Scanned by CamScanner



Scanned by CamScanner



Scanned by CamScanner



Scanned by CamScanner



Scanned by CamScanner





Scanned by CamScanner

## www.notesdrive.com





Scanned by CamScanner



Scanned by CamScanner



Scanned by CamScanner



Scanned by CamScanner



Scanned by CamScanner



Scanned by CamScanner

















Scanned by CamScanner







Scanned by CamScanner





Scanned by CamScanner



Scanned by CamScanner





Scanned by CamScanner



Scanned by CamScanner



Scanned by CamScanner





Scanned by CamScanner





Scanned by CamScanner



Scanned by CamScanner







Scanned by CamScanner



Scanned by CamScanner





Scanned by CamScanner





Scanned by CamScanner



Scanned by CamScanner



Scanned by CamScanner