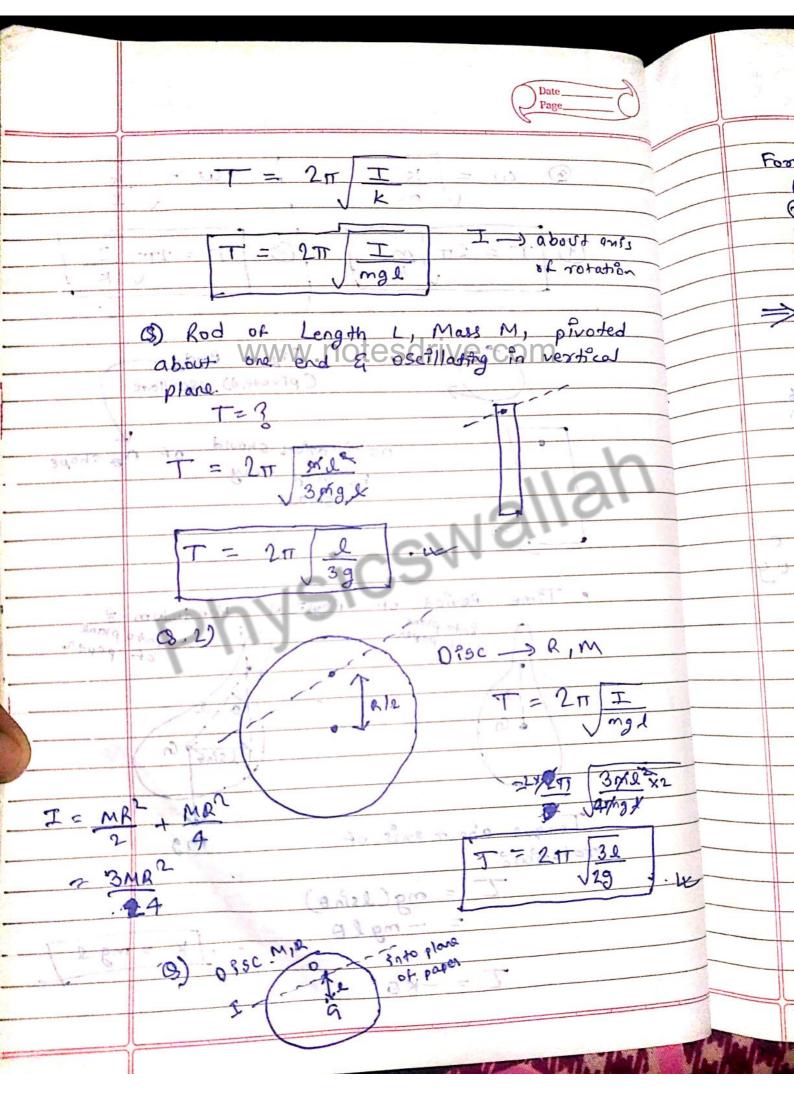

Scanned by CamScanner

Scanned by CamScanner

Scanned by CamScanner

Scanned by CamScanner

Scanned by CamScanner

Scanned by CamScanner

Scanned by CamScanner

Scanned by CamScanner