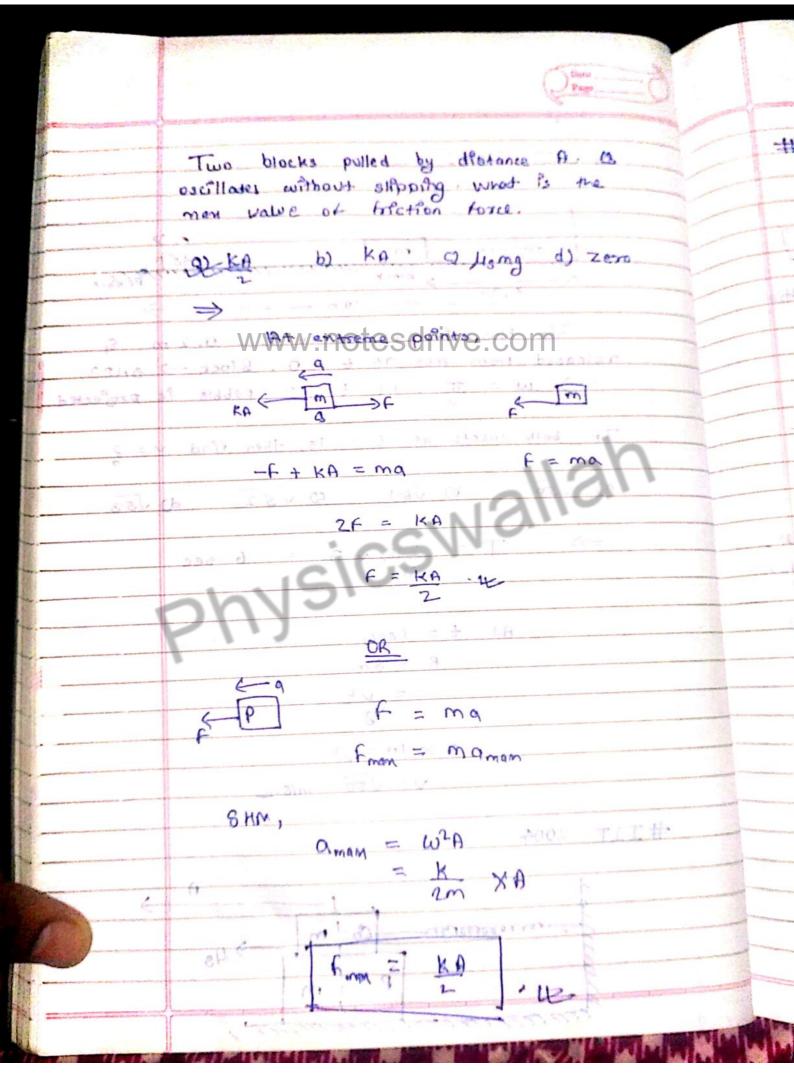

Scanned by CamScanner



Scanned by CamScanner





Scanned by CamScanner







Scanned by CamScanner



Scanned by CamScanner



Scanned by CamScanner



Scanned by CamScanner



Scanned by CamScanner



Scanned by CamScanner





Scanned by CamScanner

## www.notesdrive.com





Scanned by CamScanner



Scanned by CamScanner



Scanned by CamScanner



Scanned by CamScanner



Scanned by CamScanner



Scanned by CamScanner

















Scanned by CamScanner







Scanned by CamScanner





Scanned by CamScanner



Scanned by CamScanner





Scanned by CamScanner



Scanned by CamScanner



Scanned by CamScanner





Scanned by CamScanner





Scanned by CamScanner



Scanned by CamScanner







Scanned by CamScanner



Scanned by CamScanner





Scanned by CamScanner





Scanned by CamScanner



Scanned by CamScanner



Scanned by CamScanner