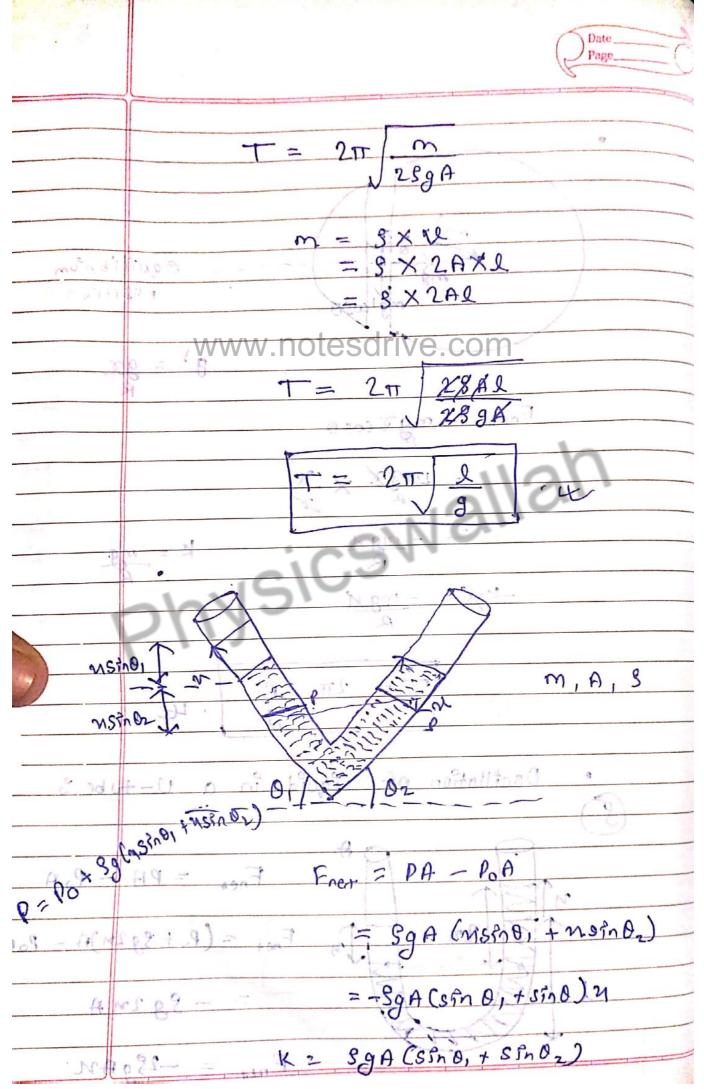

Scanned by CamScanner

Scanned by CamScanner

Scanned by CamScanner

Scanned by CamScanner

Scanned by CamScanner

Scanned by CamScanner

Scanned by CamScanner

Scanned by CamScanner