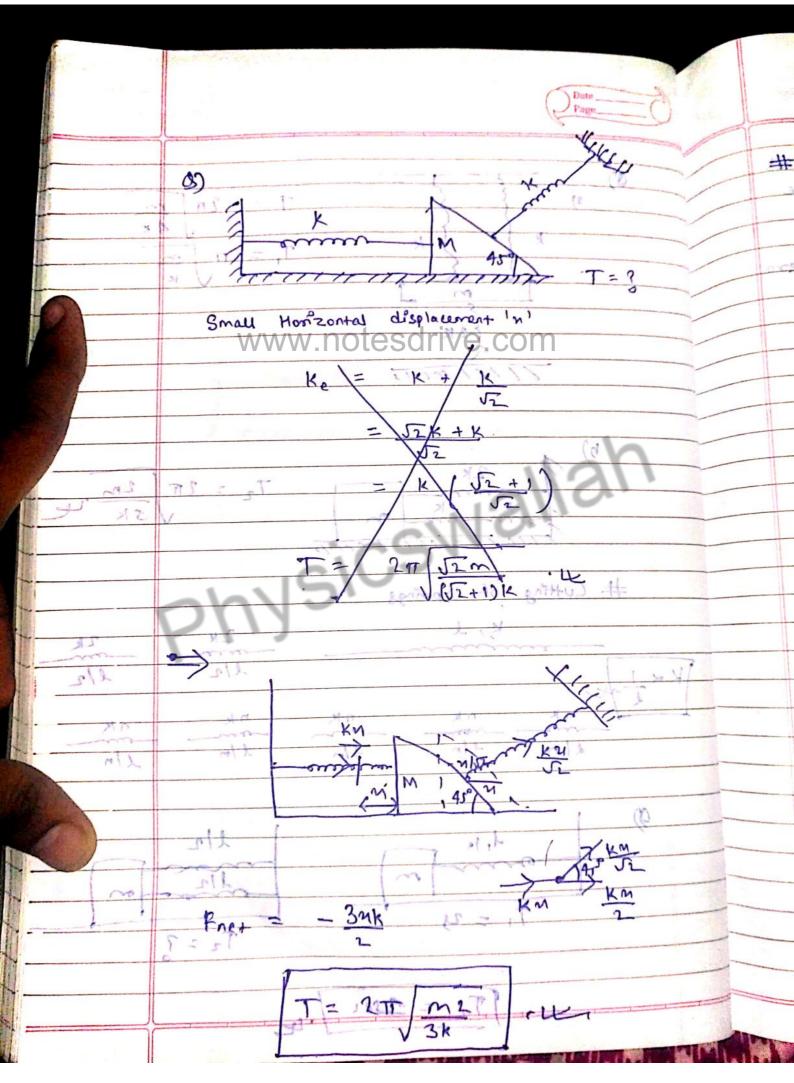

Scanned by CamScanner

Scanned by CamScanner

Scanned by CamScanner

Scanned by CamScanner

Scanned by CamScanner

Scanned by CamScanner

Scanned by CamScanner

Scanned by CamScanner