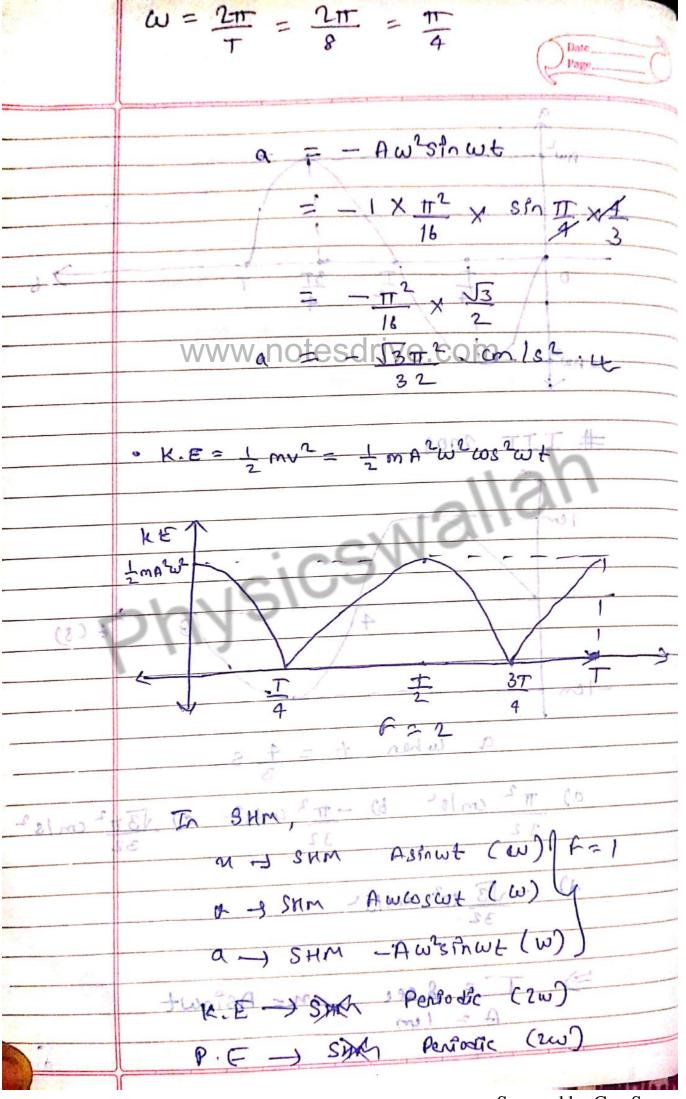

Scanned by CamScanner



Scanned by CamScanner





Scanned by CamScanner







Scanned by CamScanner



Scanned by CamScanner



Scanned by CamScanner



Scanned by CamScanner



Scanned by CamScanner



Scanned by CamScanner





Scanned by CamScanner

## www.notesdrive.com





Scanned by CamScanner



Scanned by CamScanner



Scanned by CamScanner



Scanned by CamScanner



Scanned by CamScanner



Scanned by CamScanner

















Scanned by CamScanner







Scanned by CamScanner





Scanned by CamScanner



Scanned by CamScanner





Scanned by CamScanner



Scanned by CamScanner



Scanned by CamScanner





Scanned by CamScanner





Scanned by CamScanner



Scanned by CamScanner







Scanned by CamScanner



Scanned by CamScanner





Scanned by CamScanner





Scanned by CamScanner



Scanned by CamScanner



Scanned by CamScanner