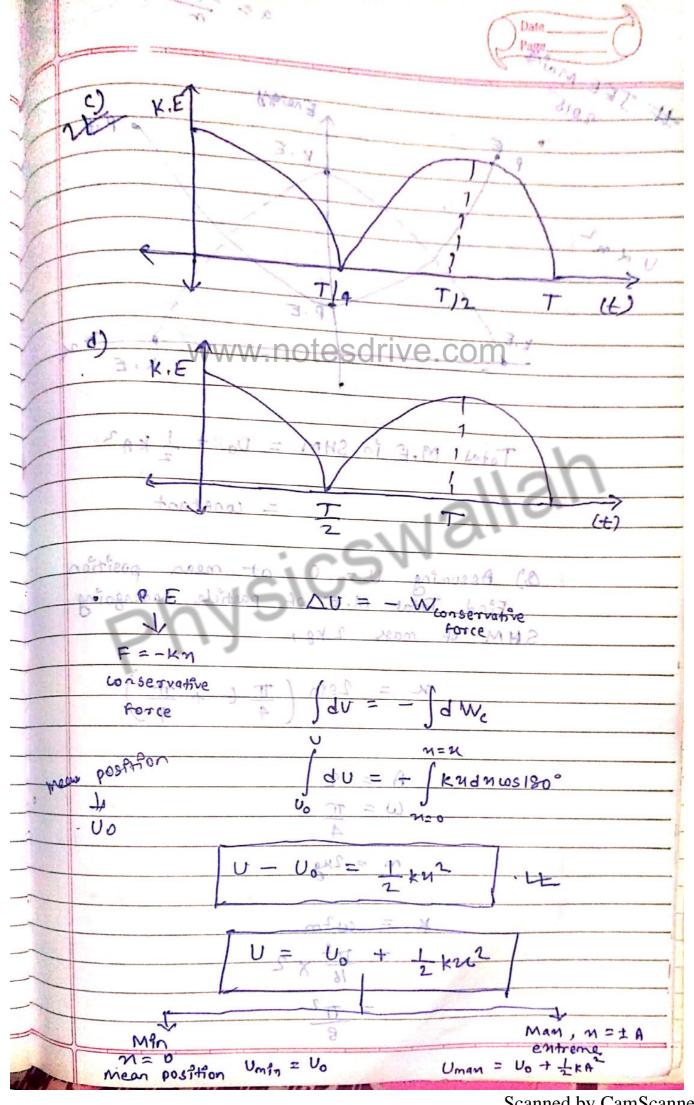

Scanned by CamScanner

Scanned by CamScanner

Scanned by CamScanner

Scanned by CamScanner

Scanned by CamScanner

Scanned by CamScanner

Scanned by CamScanner

Scanned by CamScanner