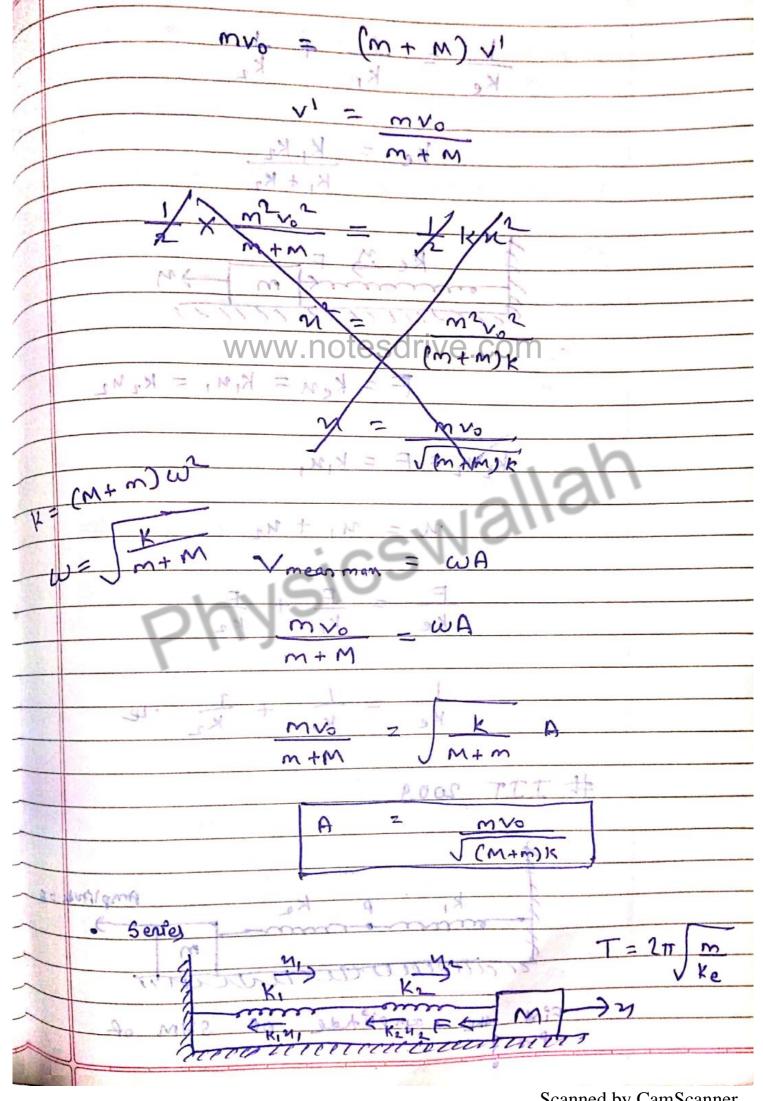

## www.notesdrive.com

Scanned by CamScanner

Scanned by CamScanner

Scanned by CamScanner

Scanned by CamScanner

Scanned by CamScanner

Scanned by CamScanner

Scanned by CamScanner