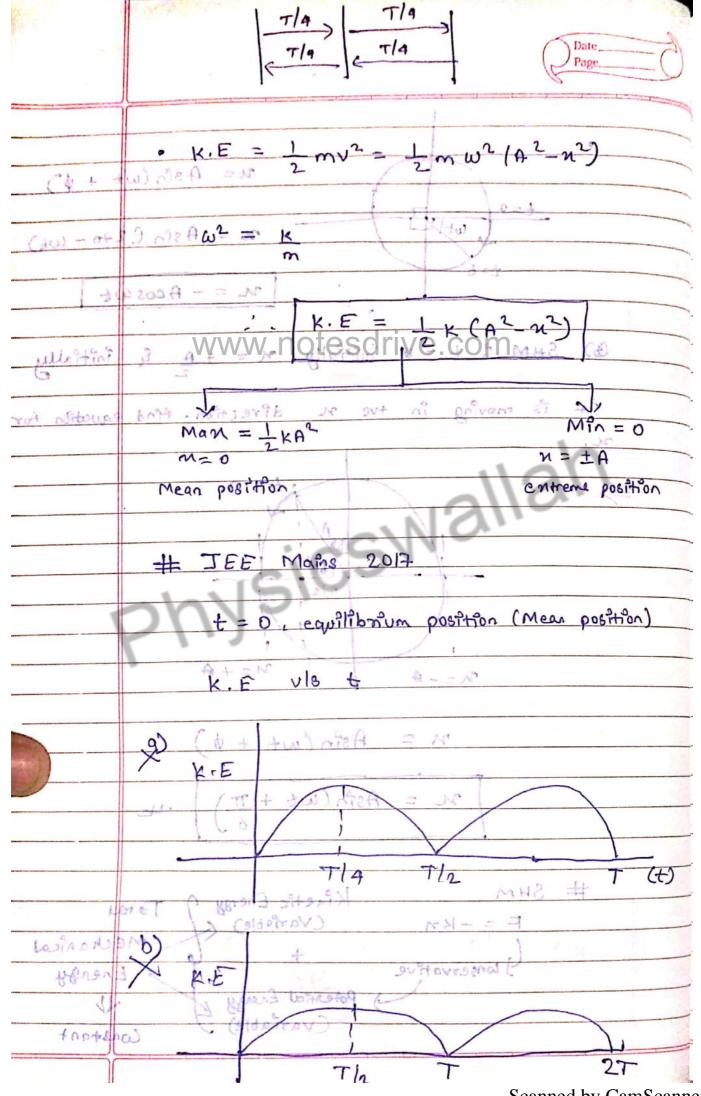

Scanned by CamScanner



Scanned by CamScanner





Scanned by CamScanner







Scanned by CamScanner



Scanned by CamScanner



Scanned by CamScanner



Scanned by CamScanner



Scanned by CamScanner



Scanned by CamScanner





Scanned by CamScanner

## www.notesdrive.com





Scanned by CamScanner



Scanned by CamScanner



Scanned by CamScanner



Scanned by CamScanner



Scanned by CamScanner



Scanned by CamScanner

















Scanned by CamScanner







Scanned by CamScanner





Scanned by CamScanner



Scanned by CamScanner





Scanned by CamScanner



Scanned by CamScanner



Scanned by CamScanner





Scanned by CamScanner





Scanned by CamScanner



Scanned by CamScanner







Scanned by CamScanner



Scanned by CamScanner





Scanned by CamScanner





Scanned by CamScanner



Scanned by CamScanner



Scanned by CamScanner