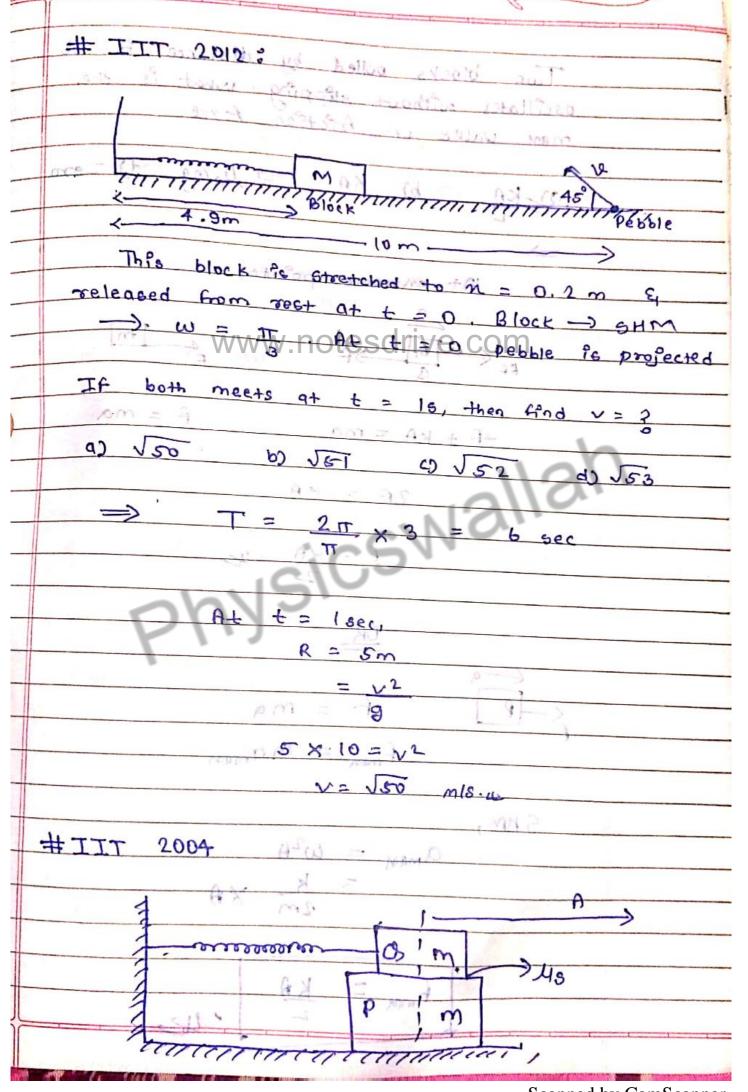

Scanned by CamScanner

Scanned by CamScanner

Scanned by CamScanner

Scanned by CamScanner

Scanned by CamScanner

Scanned by CamScanner

Scanned by CamScanner

Scanned by CamScanner