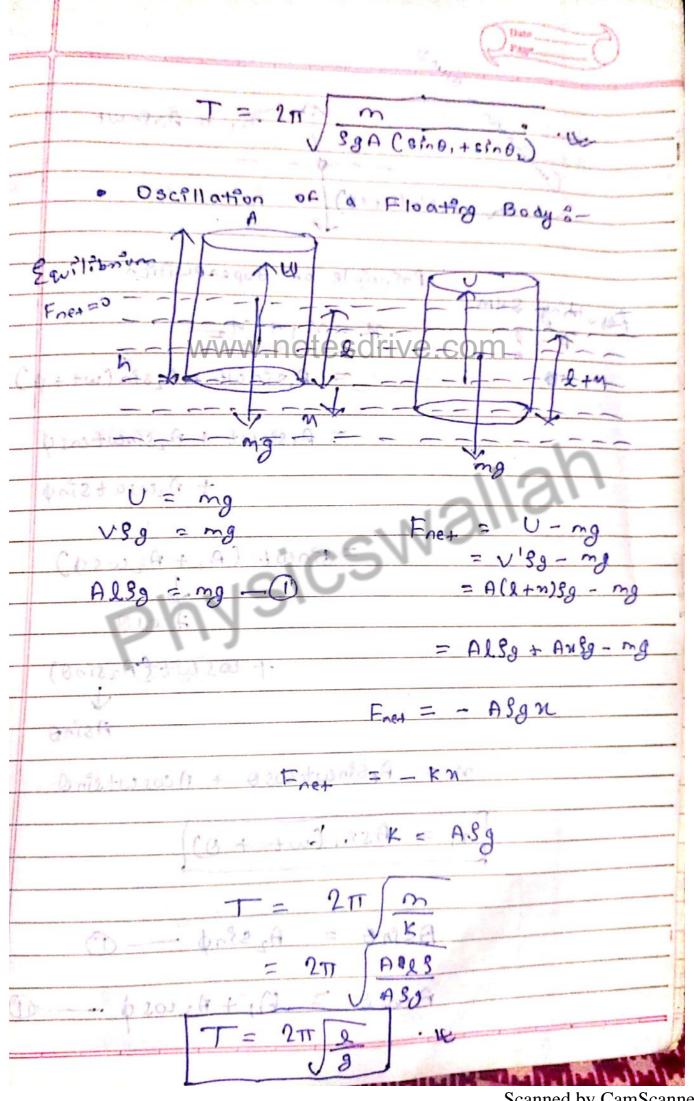

Scanned by CamScanner

Scanned by CamScanner

Scanned by CamScanner

Scanned by CamScanner

Scanned by CamScanner

Scanned by CamScanner

Scanned by CamScanner

Scanned by CamScanner