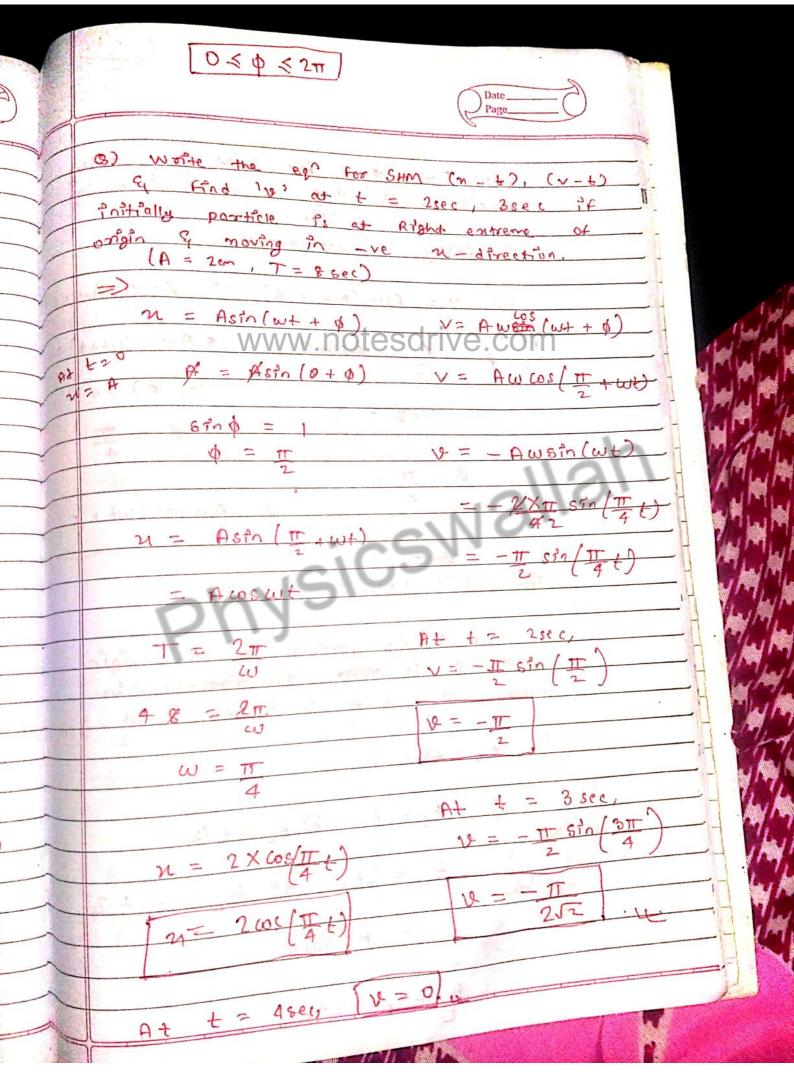

Scanned by CamScanner

Scanned by CamScanner

Scanned by CamScanner

Scanned by CamScanner

Scanned by CamScanner

Scanned by CamScanner

Scanned by CamScanner

Scanned by CamScanner