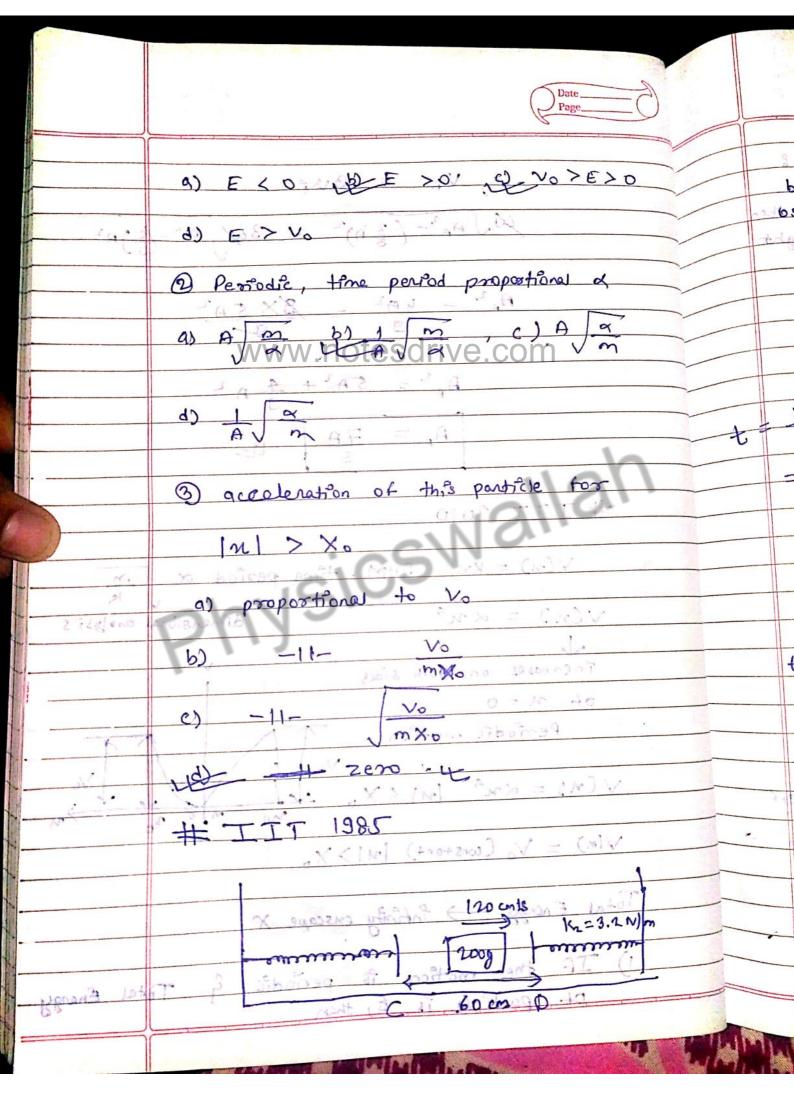

Scanned by CamScanner



Scanned by CamScanner





Scanned by CamScanner







Scanned by CamScanner



Scanned by CamScanner



Scanned by CamScanner



Scanned by CamScanner



Scanned by CamScanner



Scanned by CamScanner





Scanned by CamScanner

## www.notesdrive.com





Scanned by CamScanner



Scanned by CamScanner



Scanned by CamScanner



Scanned by CamScanner



Scanned by CamScanner



Scanned by CamScanner

















Scanned by CamScanner







Scanned by CamScanner





Scanned by CamScanner



Scanned by CamScanner





Scanned by CamScanner



Scanned by CamScanner



Scanned by CamScanner





Scanned by CamScanner





Scanned by CamScanner



Scanned by CamScanner







Scanned by CamScanner



Scanned by CamScanner





Scanned by CamScanner





Scanned by CamScanner



Scanned by CamScanner



Scanned by CamScanner