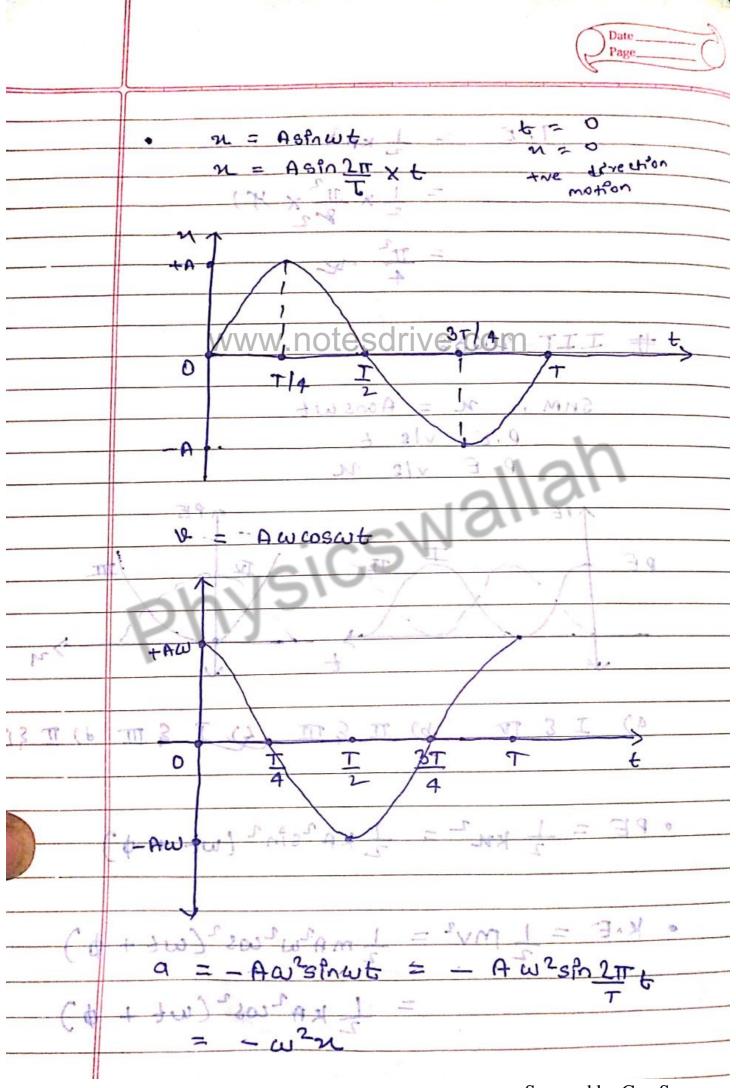

Scanned by CamScanner

Scanned by CamScanner

Scanned by CamScanner

Scanned by CamScanner

Scanned by CamScanner

Scanned by CamScanner

Scanned by CamScanner

Scanned by CamScanner