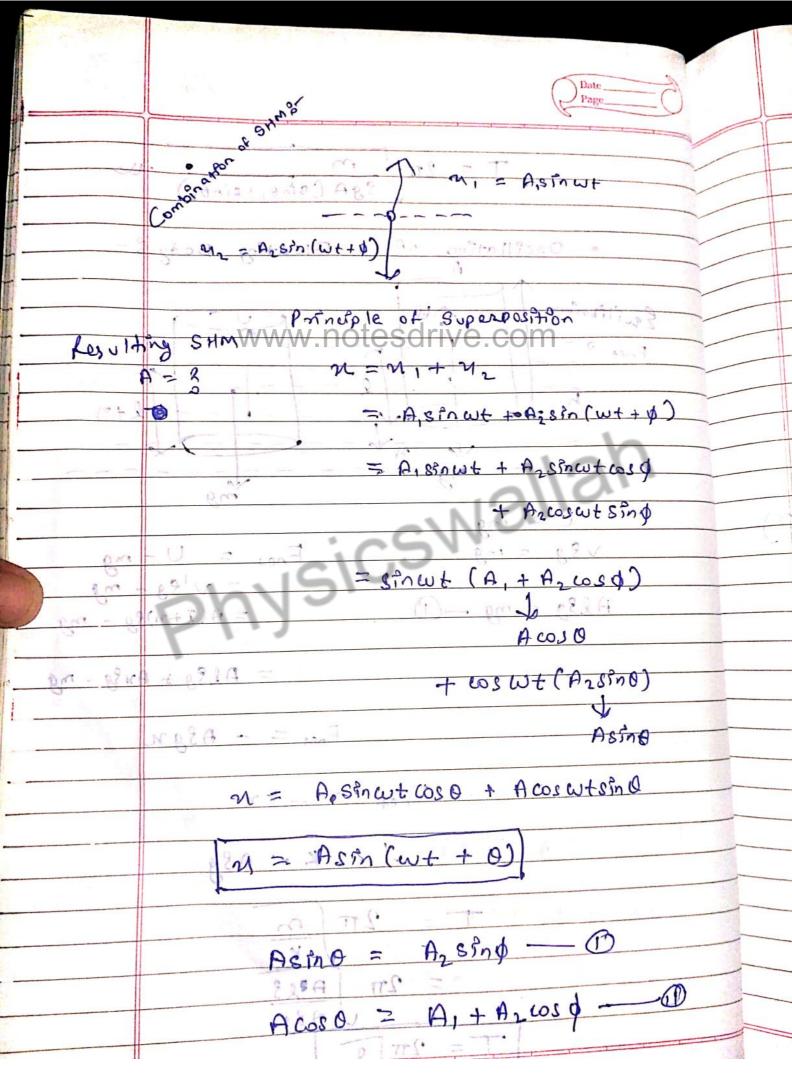

canner



Scanned by CamScanner





Scanned by CamScanner







Scanned by CamScanner



Scanned by CamScanner



Scanned by CamScanner



Scanned by CamScanner



Scanned by CamScanner



Scanned by CamScanner





Scanned by CamScanner

## www.notesdrive.com





Scanned by CamScanner



Scanned by CamScanner



Scanned by CamScanner



Scanned by CamScanner



Scanned by CamScanner



Scanned by CamScanner

















Scanned by CamScanner







Scanned by CamScanner





Scanned by CamScanner



Scanned by CamScanner





Scanned by CamScanner



Scanned by CamScanner



Scanned by CamScanner





Scanned by CamScanner





Scanned by CamScanner



Scanned by CamScanner







Scanned by CamScanner



Scanned by CamScanner





Scanned by CamScanner





Scanned by CamScanner



Scanned by CamScanner



Scanned by CamScanner