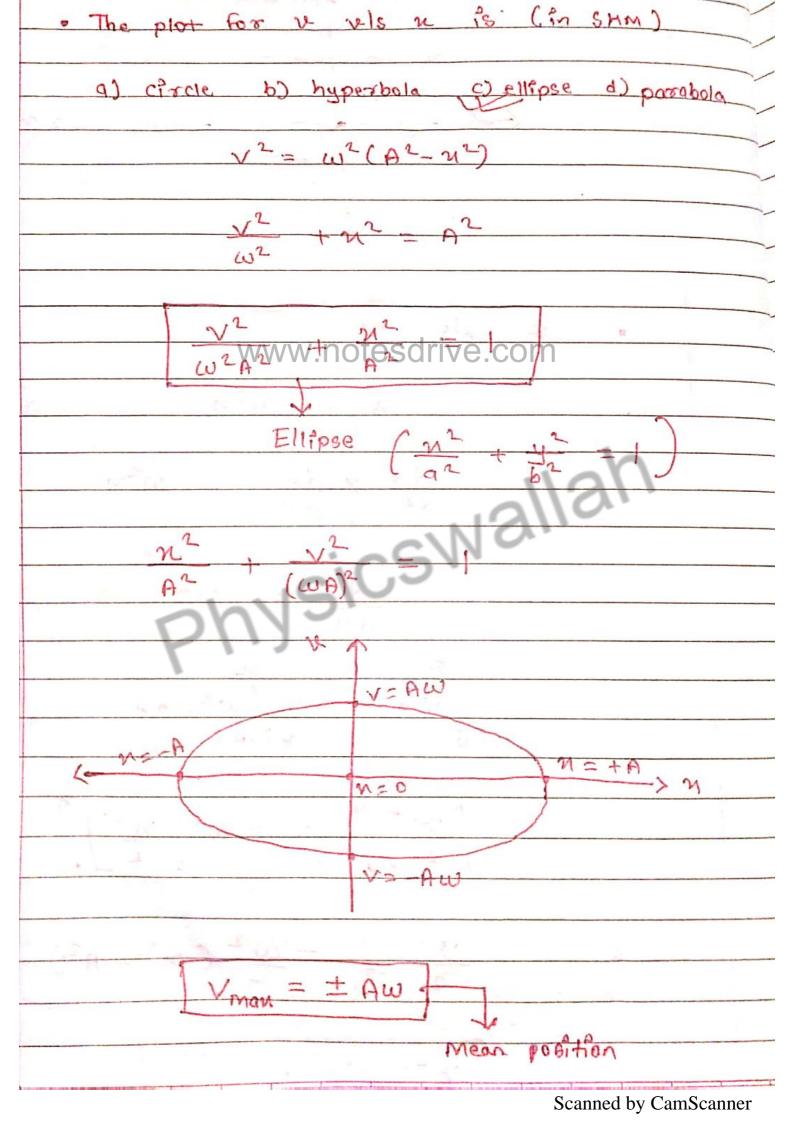

Scanned by CamScanner

Scanned by CamScanner

Scanned by CamScanner

Scanned by CamScanner

Scanned by CamScanner

Scanned by CamScanner

Scanned by CamScanner