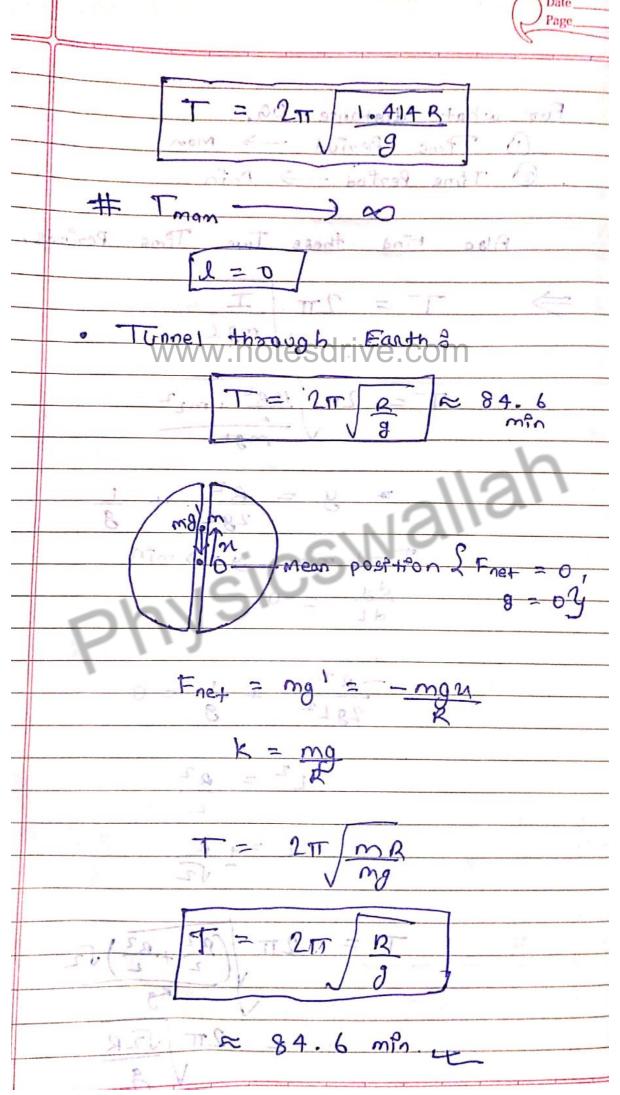

Scanned by CamScanner



Scanned by CamScanner





Scanned by CamScanner







Scanned by CamScanner



Scanned by CamScanner



Scanned by CamScanner



Scanned by CamScanner



Scanned by CamScanner



Scanned by CamScanner





Scanned by CamScanner

## www.notesdrive.com





Scanned by CamScanner



Scanned by CamScanner



Scanned by CamScanner



Scanned by CamScanner



Scanned by CamScanner



Scanned by CamScanner

















Scanned by CamScanner







Scanned by CamScanner





Scanned by CamScanner



Scanned by CamScanner





Scanned by CamScanner



Scanned by CamScanner



Scanned by CamScanner





Scanned by CamScanner





Scanned by CamScanner



Scanned by CamScanner







Scanned by CamScanner



Scanned by CamScanner





Scanned by CamScanner





Scanned by CamScanner



Scanned by CamScanner



Scanned by CamScanner