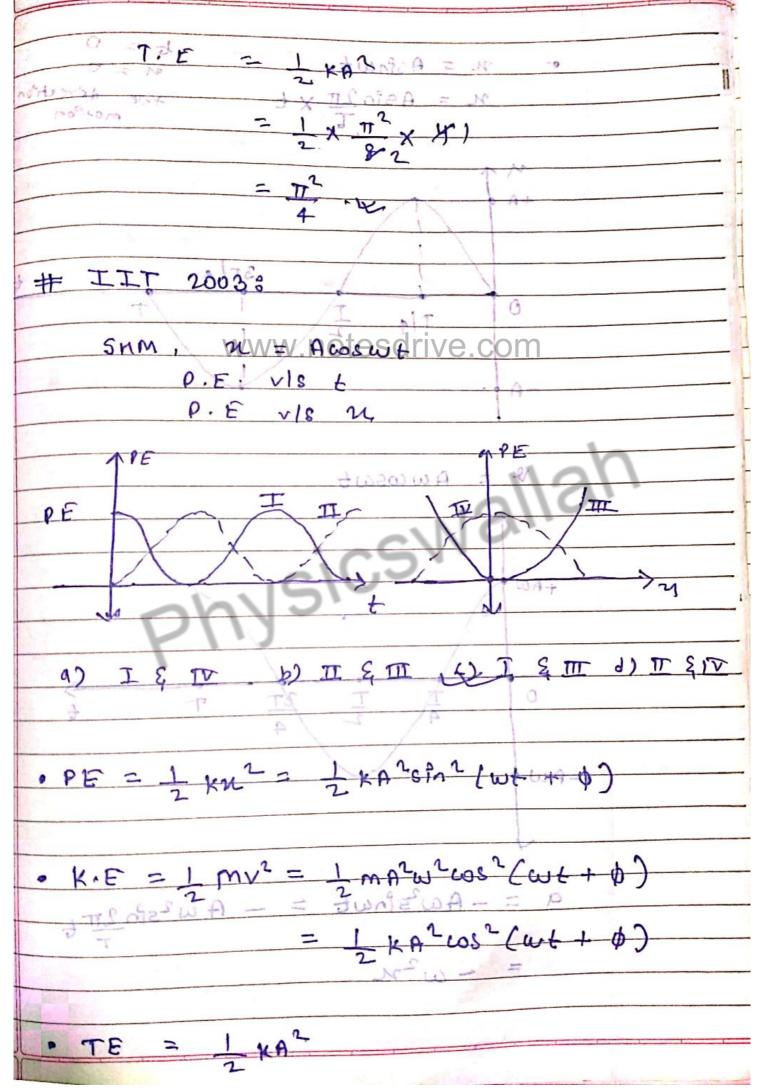

## www.notesdrive.com

Scanned by CamScanner

Scanned by CamScanner

Scanned by CamScanner

Scanned by CamScanner

Scanned by CamScanner

Scanned by CamScanner

Scanned by CamScanner