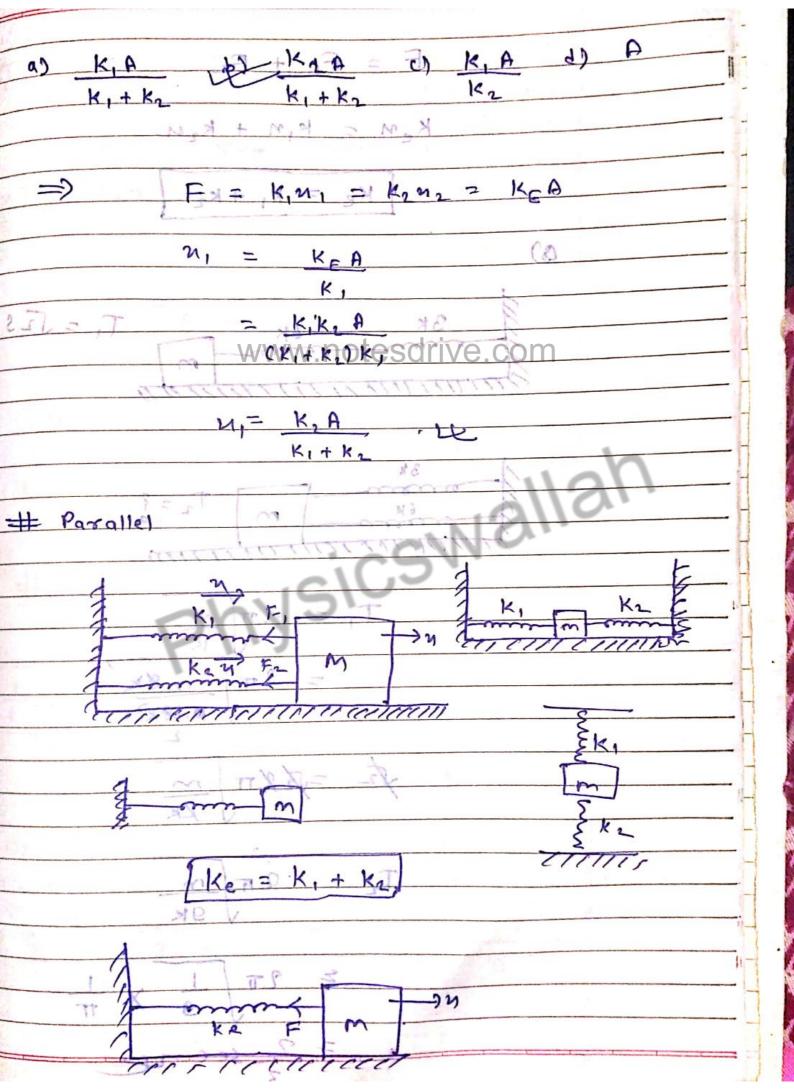

Scanned by CamScanner

Scanned by CamScanner

Scanned by CamScanner

Scanned by CamScanner

Scanned by CamScanner

Scanned by CamScanner

Scanned by CamScanner

Scanned by CamScanner