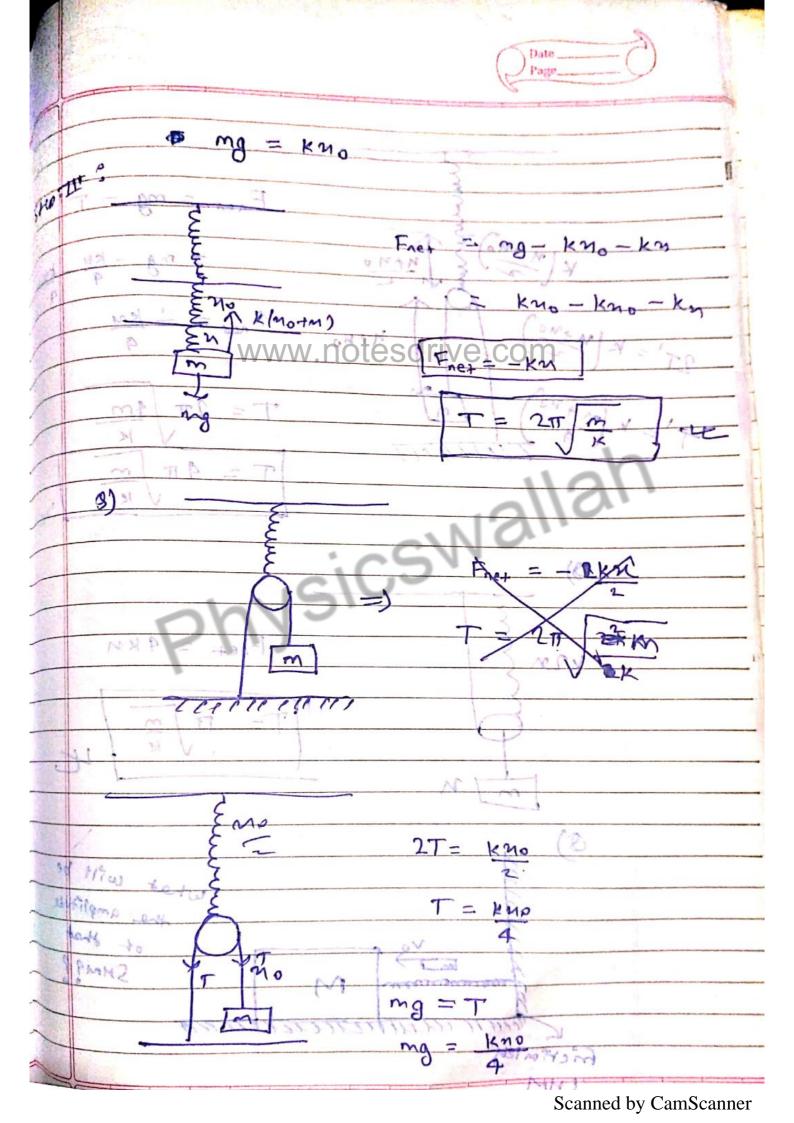

Scanned by CamScanner

Scanned by CamScanner

Scanned by CamScanner

Scanned by CamScanner

Scanned by CamScanner

Scanned by CamScanner

Scanned by CamScanner

Scanned by CamScanner