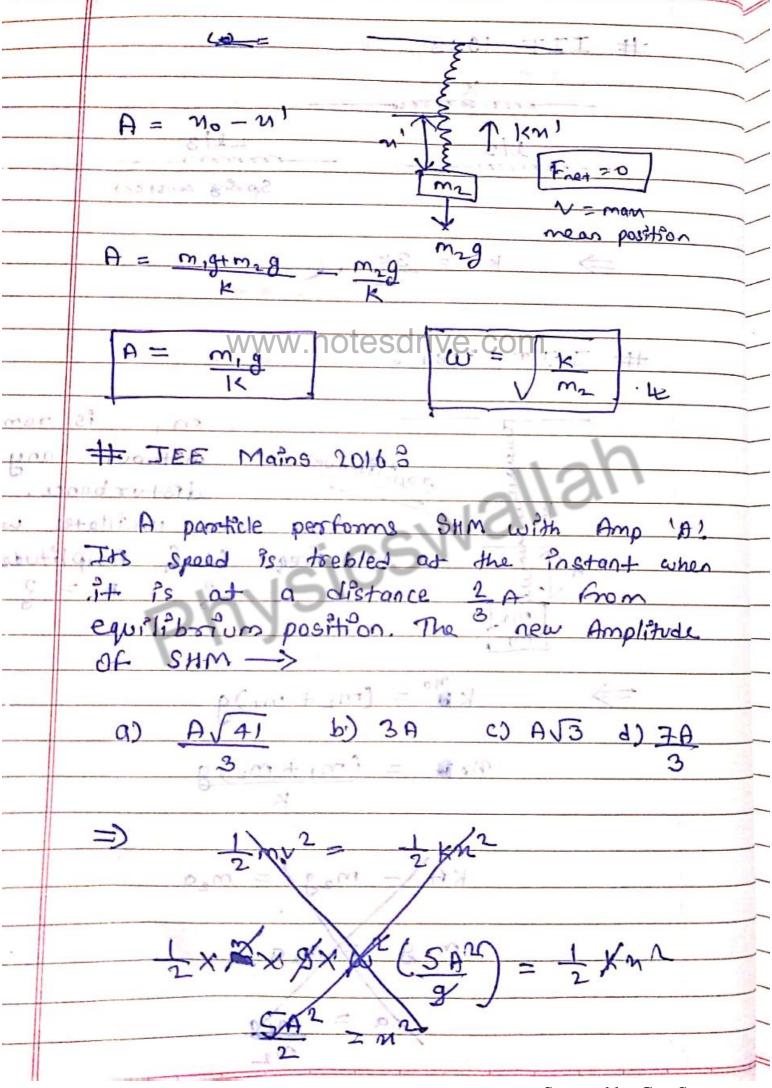

Scanned by CamScanner

Scanned by CamScanner

Scanned by CamScanner

Scanned by CamScanner

Scanned by CamScanner

Scanned by CamScanner

Scanned by CamScanner

Scanned by CamScanner