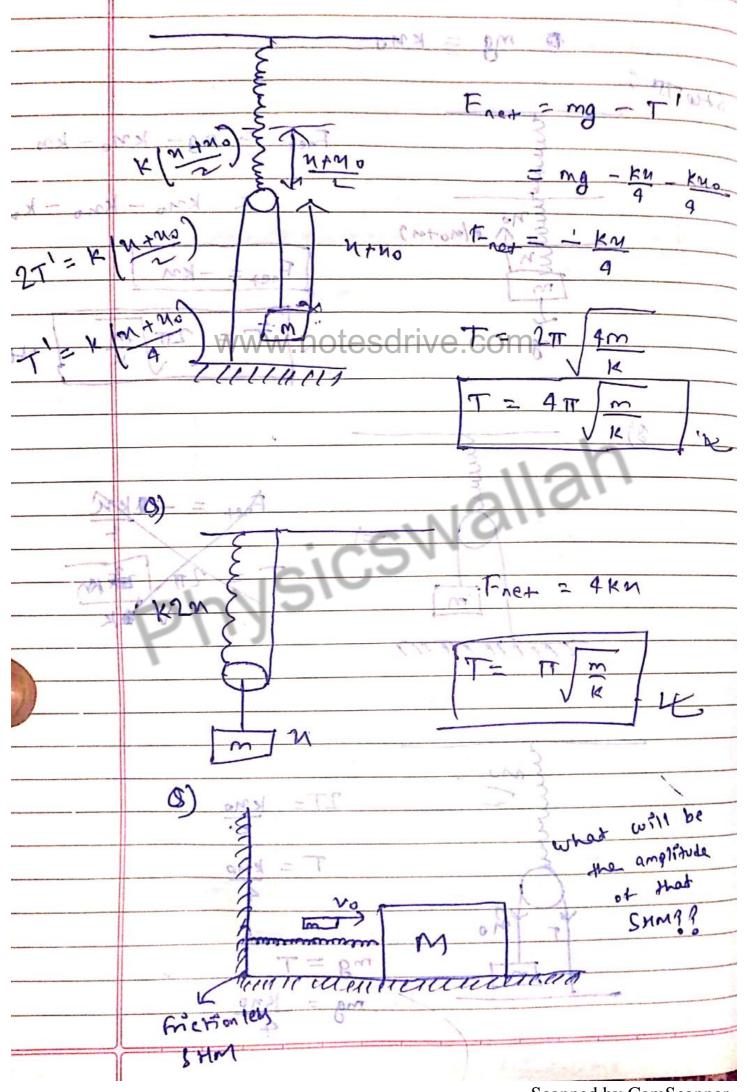

Scanned by CamScanner



Scanned by CamScanner





Scanned by CamScanner







Scanned by CamScanner



Scanned by CamScanner



Scanned by CamScanner



Scanned by CamScanner



Scanned by CamScanner



Scanned by CamScanner





Scanned by CamScanner

## www.notesdrive.com





Scanned by CamScanner



Scanned by CamScanner



Scanned by CamScanner



Scanned by CamScanner



Scanned by CamScanner



Scanned by CamScanner

















Scanned by CamScanner







Scanned by CamScanner





Scanned by CamScanner



Scanned by CamScanner





Scanned by CamScanner



Scanned by CamScanner



Scanned by CamScanner





Scanned by CamScanner





Scanned by CamScanner



Scanned by CamScanner







Scanned by CamScanner



Scanned by CamScanner





Scanned by CamScanner





Scanned by CamScanner



Scanned by CamScanner



Scanned by CamScanner