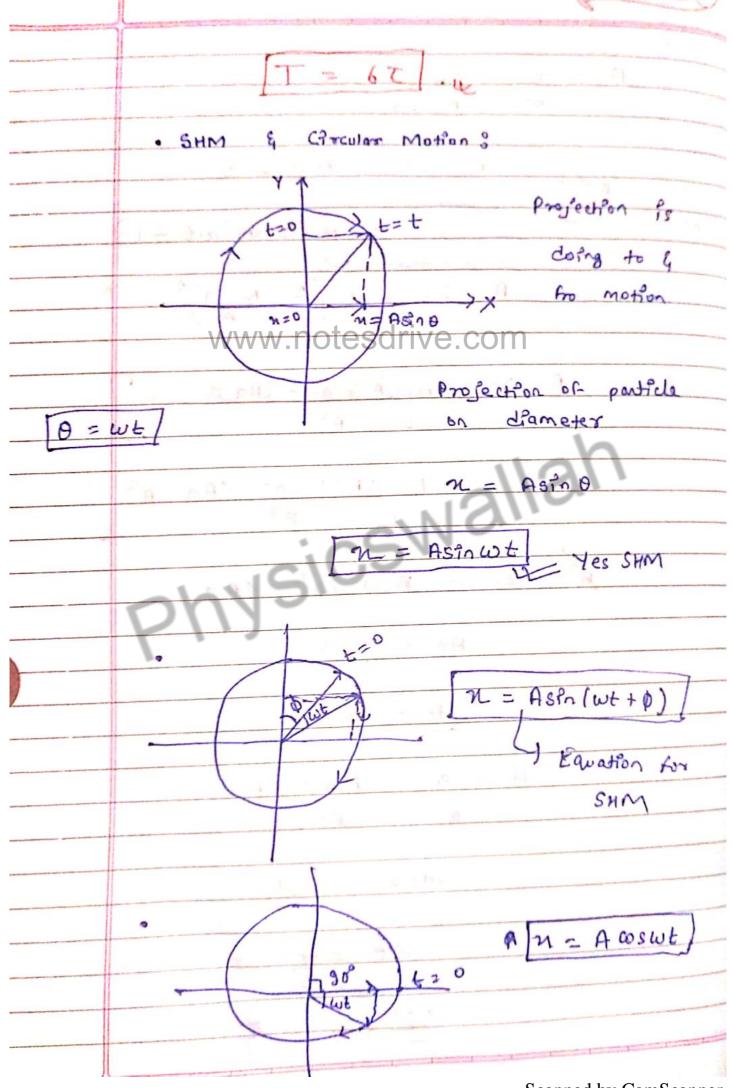

Scanned by CamScanner



Scanned by CamScanner





Scanned by CamScanner







Scanned by CamScanner



Scanned by CamScanner



Scanned by CamScanner



Scanned by CamScanner



Scanned by CamScanner



Scanned by CamScanner





Scanned by CamScanner

## www.notesdrive.com





Scanned by CamScanner



Scanned by CamScanner



Scanned by CamScanner



Scanned by CamScanner



Scanned by CamScanner



Scanned by CamScanner

















Scanned by CamScanner







Scanned by CamScanner





Scanned by CamScanner



Scanned by CamScanner





Scanned by CamScanner



Scanned by CamScanner



Scanned by CamScanner





Scanned by CamScanner





Scanned by CamScanner



Scanned by CamScanner







Scanned by CamScanner



Scanned by CamScanner





Scanned by CamScanner





Scanned by CamScanner



Scanned by CamScanner



Scanned by CamScanner