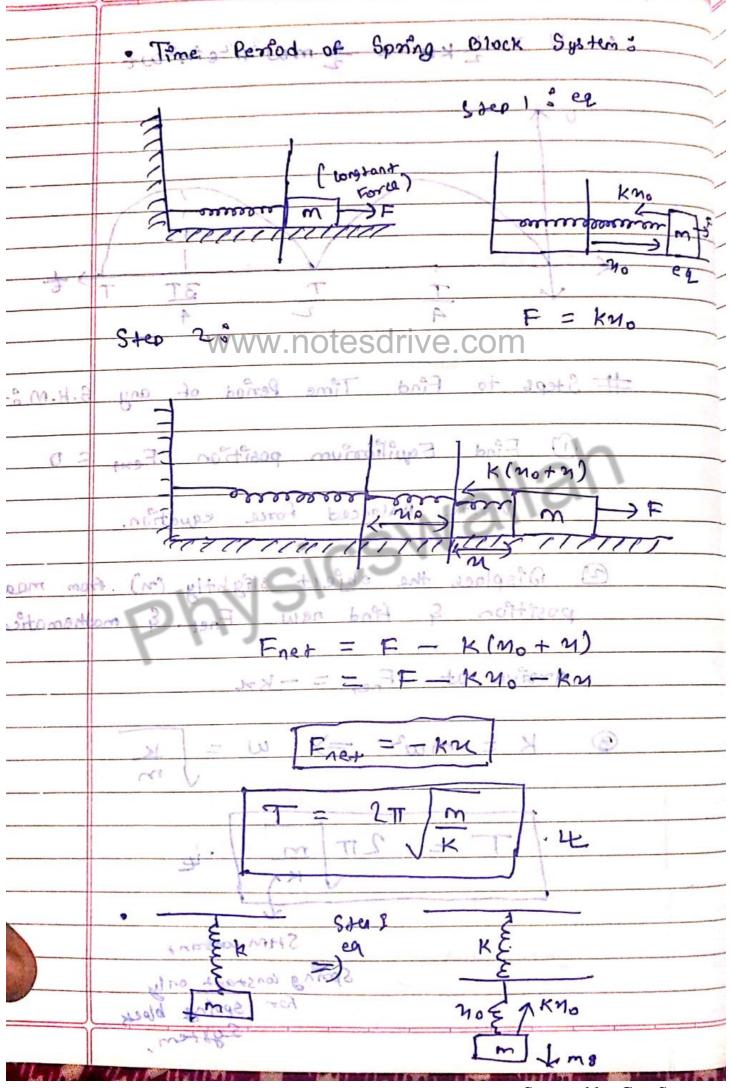

Scanned by CamScanner

Scanned by CamScanner

Scanned by CamScanner

Scanned by CamScanner

Scanned by CamScanner

Scanned by CamScanner

Scanned by CamScanner

Scanned by CamScanner