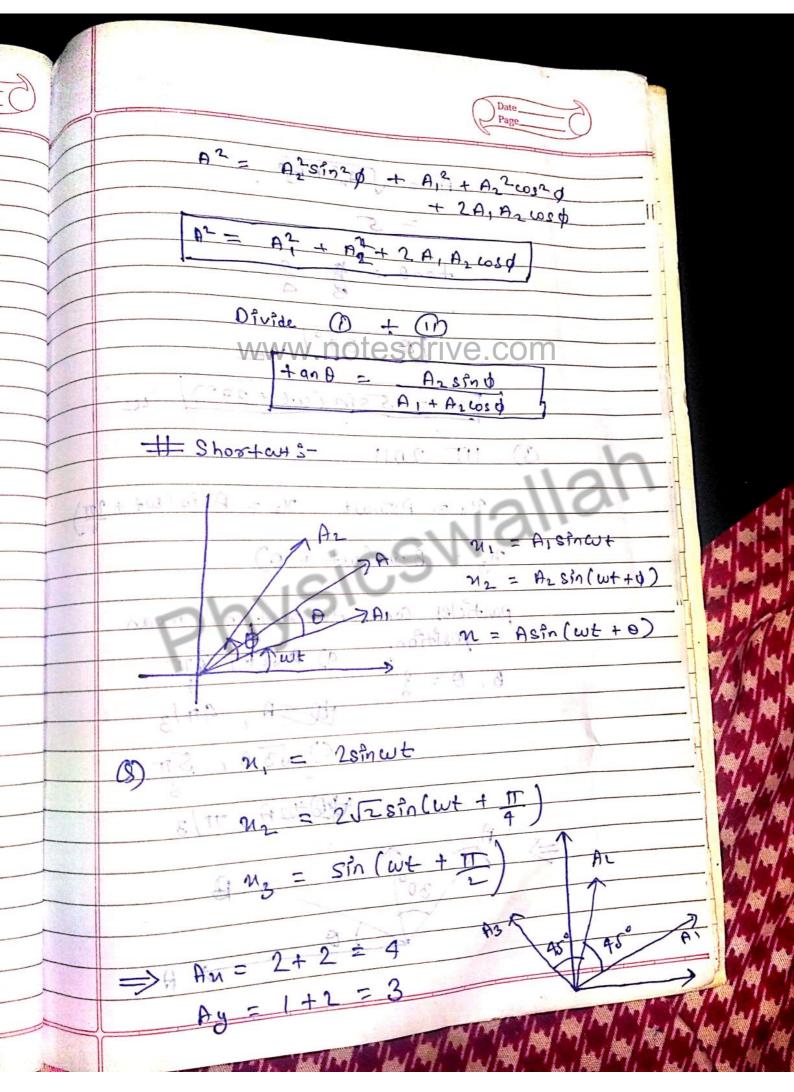

## www.notesdrive.com

Scanned by CamScanner

Scanned by CamScanner

Scanned by CamScanner

Scanned by CamScanner

Scanned by CamScanner

Scanned by CamScanner

Scanned by CamScanner