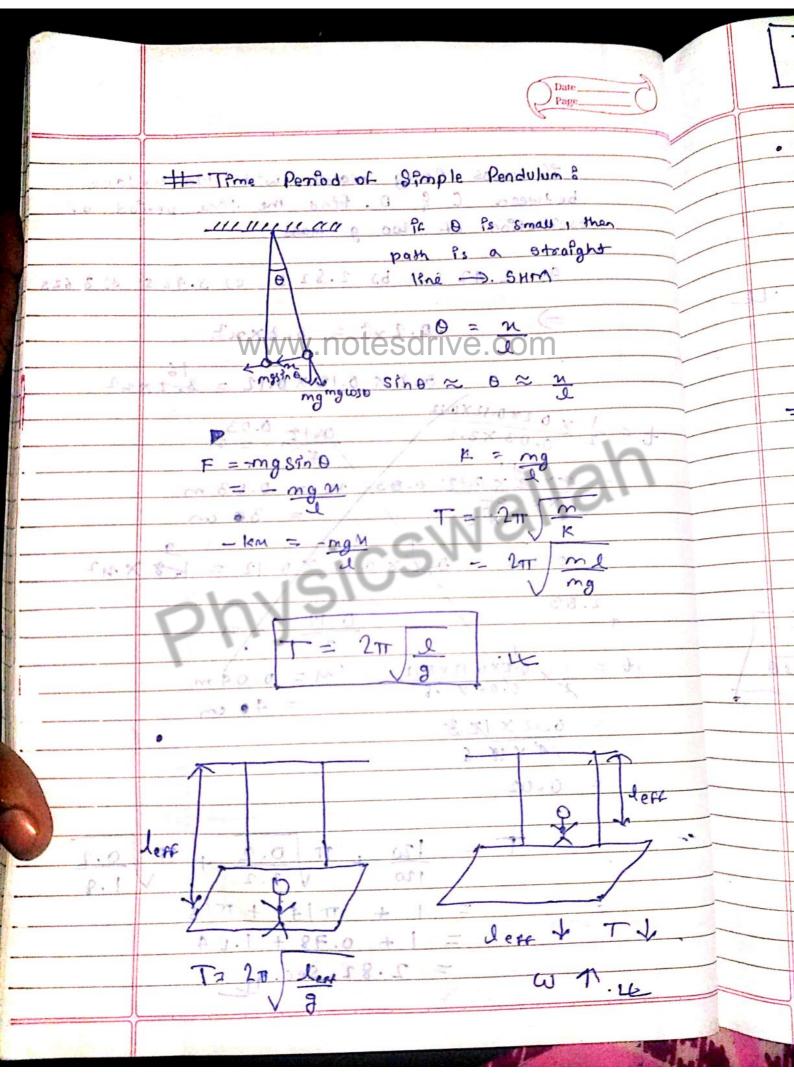

Scanned by CamScanner

Scanned by CamScanner

Scanned by CamScanner

Scanned by CamScanner

Scanned by CamScanner

Scanned by CamScanner

Scanned by CamScanner

Scanned by CamScanner